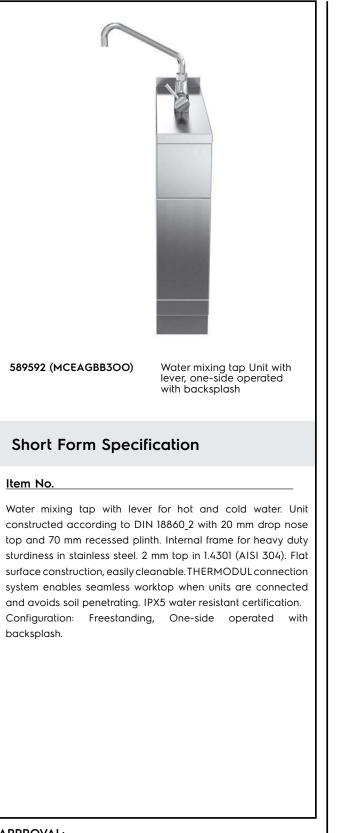

Modular Cooking Range Line thermaline 90 - Water mixing tap with lever, 1 Side with Backsplash - H=700

| ITEM #  |      |      |
|---------|------|------|
| MODEL # |      |      |
| NAME #  |      |      |
| SIS #   | <br> | <br> |
| AIA #   |      |      |

## **Main Features**

- Water mixing unit for hot and cold water.
- IPX5 water resistance certification.
- All major components may be easily accessed from the front.
- THERMODUL connection system creates a seamless work top when units are connected to each other thus avoiding soil penetrating vital components and facilitating the removal of units in case of replacement or service.
- Large stainless steel tap.

## Construction

- 2 mm top in 1.4301 (AISI 304).
- Unit constructed according to DIN 18860\_2 with 20 mm drop nose top and 70 mm recessed plinth.
- Flat surface construction with minimal hidden areas to easily clean all surfaces
- Internal frame for heavy duty sturdiness in stainless steel.