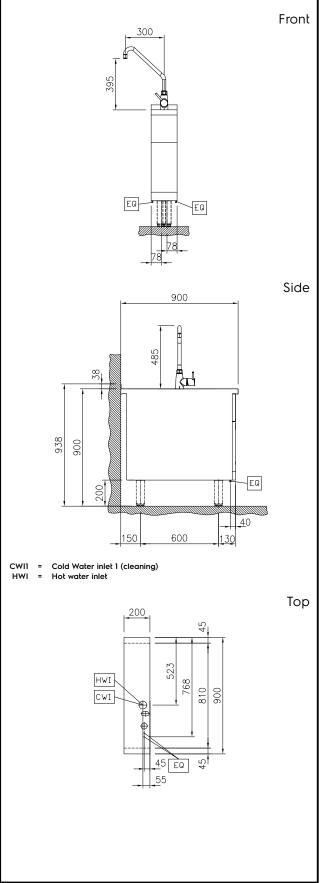

### Key Information:

| External dimensions, Width:  | 200 mm |
|------------------------------|--------|
| External dimensions, Depth:  | 900 mm |
| External dimensions, Height: | 700 mm |
| Net weight:                  | 28 kg  |

#### Water:

| Inlet water line size:       |      |
|------------------------------|------|
| 589592 (MCEAGBB3OO)          | 3/4" |
| Incoming Cold/hot Water line |      |
| size:                        | 3/4" |